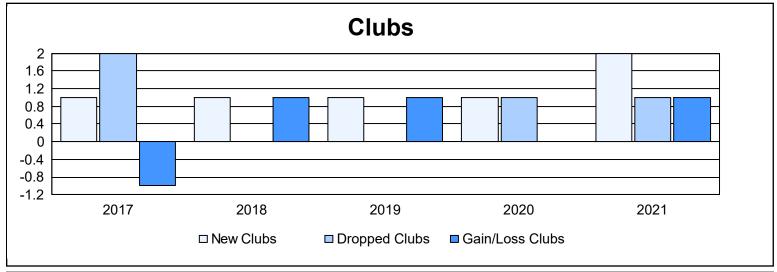

District 118 E As of June 2021 Cumulative

| Year      | New<br>Clubs | Dropped<br>Clubs | Gain/<br>Loss<br>Clubs | New<br>Members | Charter<br>Members | Reinstate<br>Members | Transfer<br>Members | Total<br>Member<br>Added | Total<br>Members<br>Dropped | Gain/<br>Loss<br>Members |
|-----------|--------------|------------------|------------------------|----------------|--------------------|----------------------|---------------------|--------------------------|-----------------------------|--------------------------|
| 2016-2017 | 1            | 2                | -1                     | 91             | 31                 | 0                    | 7                   | 129                      | 117                         | 12                       |
| 2017-2018 | 1            | 0                | 1                      | 92             | 31                 | 0                    | 5                   | 128                      | 100                         | 28                       |
| 2018-2019 | 1            | 0                | 1                      | 79             | 28                 | 3                    | 5                   | 115                      | 161                         | -46                      |
| 2019-2020 | 1            | 1                | 0                      | 81             | 30                 | 4                    | 6                   | 121                      | 105                         | 16                       |
| 2020-2021 | 2            | 1                | 1                      | 95             | 60                 | 24                   | 2                   | 181                      | 179                         | 2                        |
| Average   | 1            | 1                | 0                      | 88             | 36                 | 6                    | 5                   | 135                      | 132                         | 2                        |