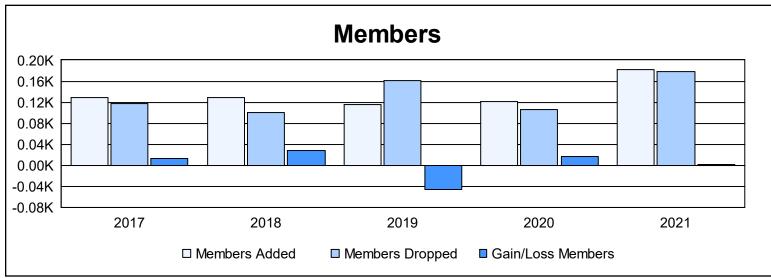

District 118 E As of June 2021 Cumulative

| Year      | New<br>Clubs | Dropped<br>Clubs | Gain/<br>Loss<br>Clubs | New<br>Members | Charter<br>Members | Reinstate<br>Members | Transfer<br>Members | Total<br>Member<br>Added | Total<br>Members<br>Dropped | Gain/<br>Loss<br>Members |
|-----------|--------------|------------------|------------------------|----------------|--------------------|----------------------|---------------------|--------------------------|-----------------------------|--------------------------|
| 2016-2017 | 1            | 2                | -1                     | 91             | 31                 | 0                    | 7                   | 129                      | 117                         | 12                       |
| 2017-2018 | 1            | 0                | 1                      | 92             | 31                 | 0                    | 5                   | 128                      | 100                         | 28                       |
| 2018-2019 | 1            | 0                | 1                      | 79             | 28                 | 3                    | 5                   | 115                      | 161                         | -46                      |
| 2019-2020 | 1            | 1                | 0                      | 81             | 30                 | 4                    | 6                   | 121                      | 105                         | 16                       |
| 2020-2021 | 2            | 1                | 1                      | 95             | 60                 | 24                   | 2                   | 181                      | 179                         | 2                        |
| Average   | 1            | 1                | 0                      | 88             | 36                 | 6                    | 5                   | 135                      | 132                         | 2                        |